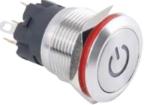

## Description

Panel mounted Push buttons are used in a wide variety of applications and can be executed (without) LED lights and with a latching or momentary contact.

Description

### **Features**

**Mechanical Properties** 

| Wicehamear roperties  | Description                                                                   |
|-----------------------|-------------------------------------------------------------------------------|
| Switch Operations     | Momentary, Latching                                                           |
| Working temperature   | -30 °C ~ + 85 °C                                                              |
| Operation Force       | 3N – 4,5 N                                                                    |
| Button Surface        | Flat                                                                          |
| Configuration         | 1NO1NC                                                                        |
| Illumination          | Power Symbol                                                                  |
| Terminal              | Solder Terminals                                                              |
| Diameter              | 19 mm                                                                         |
| Dimension             | According to drawing                                                          |
| Protection Grade      | IP65 / IK10                                                                   |
| Mechanical lifecycles | 500.000 times momentary<br>200.000 times latching                             |
| Material              | Stainless steel , Aluminum oxide brass nickel-<br>plated, Brass chrome-plated |
| Mounting              | Panel Mounting                                                                |