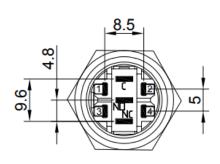

| Description                                                      |
|-----------------------|------------------------------------------------------------------|
| Switch rating         | 5A/250VAC                                                        |
| LED                   | Included, common Anode/Cathode                                   |
| LED Color             | Green, Blue, Red, White, Yellow, RGB or a combination of colours |
| LED Voltage           | 3 V – 220 V                                                      |
| LED Current           | 3mA – 20mA                                                       |
| LED Life              | 40.000 hours                                                     |

### **Dimensions**

\*unit: mm





# **Push Button**

SPB19-FP2-xxx-xxx







## Ordering information

Ordering can be done via <a href="www.summit-electronics.com">www.summit-electronics.com</a>. Please contact us for more information. Customisation of the product is available on request.

## **Technical support**

For all product questions please contact us via <a href="mailto:info@summit-electronics.com">info@summit-electronics.com</a>

### Document revision

| Rev    | Date       | changes                 |
|--------|------------|-------------------------|
| V01.00 | 23-12-2024 | First issue of document |