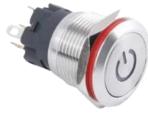

## Description

Panel mounted Push buttons are used in a wide variety of applications and can be executed (without) LED lights and with a latching or momentary contact.

Description

### **Features**

**Mechanical Properties** 

| Wicehamear roperties  | Description                                                                   |
|-----------------------|-------------------------------------------------------------------------------|
| Switch Operations     | Momentary, Latching                                                           |
| Working temperature   | -30 °C ~ + 85 °C                                                              |
| Operation Force       | 3N – 4,5 N                                                                    |
| Button Surface        | Flat                                                                          |
| Configuration         | 1NO1NC                                                                        |
| Illumination          | Power Symbol                                                                  |
| Terminal              | Solder Terminals                                                              |
| Diameter              | 19 mm                                                                         |
| Dimension             | According to drawing                                                          |
| Protection Grade      | IP65 / IK10                                                                   |
| Mechanical lifecycles | 500.000 times momentary<br>200.000 times latching                             |
| Material              | Stainless steel , Aluminum oxide brass nickel-<br>plated, Brass chrome-plated |
| Mounting              | Panel Mounting                                                                |