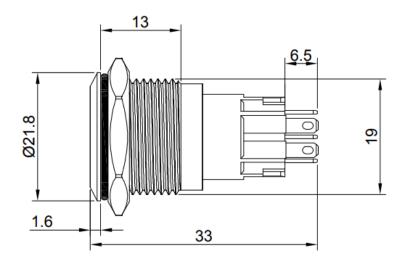

# **Push Button**





| Electrical Proporties | Description                                                      |
|-----------------------|------------------------------------------------------------------|
| Switch rating         | 5A/250VAC                                                        |
| LED                   | Included, common Anode/Cathode                                   |
| LED Color             | Green, Blue, Red, White, Yellow, RGB or a combination of colours |
| LED Voltage           | 3 V – 220 V                                                      |
| LED Current           | 3mA – 20mA                                                       |
| LED Life              | 40.000 hours                                                     |

### **Dimensions**

\*unit: mm





# **Push Button**

SPB19-FP2-xxx-xxx







## Ordering information

Ordering can be done via <a href="www.summit-electronics.com">www.summit-electronics.com</a>. Please contact us for more information. Customisation of the product is available on request.

## **Technical support**

For all product questions please contact us via <a href="mailto:info@summit-electronics.com">info@summit-electronics.com</a>

### Document revision

| Rev    | Date       | changes                 |
|--------|------------|-------------------------|
| V01.00 | 23-12-2024 | First issue of document |