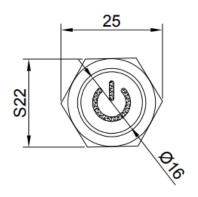

es | Description                                                      |
|-----------------------|------------------------------------------------------------------|
| Switch rating         | 5A/250VAC                                                        |
| LED                   | Included, common Anode/Cathode                                   |
| LED Color             | Green, Blue, Red, White, Yellow, RGB or a combination of colours |
| LED Voltage           | 3 V – 220 V                                                      |
| LED Current           | 3mA – 20mA                                                       |
| LED Life              | 40.000 hours                                                     |

### **Dimensions**

\*unit: mm





# **Push Button**

SPB19-FP2-xxx-xxx







## Ordering information

Ordering can be done via <a href="www.summit-electronics.com">www.summit-electronics.com</a>. Please contact us for more information. Customisation of the product is available on request.

## **Technical support**

For all product questions please contact us via <a href="mailto:info@summit-electronics.com">info@summit-electronics.com</a>

### Document revision

| Rev    | Date       | changes                 |
|--------|------------|-------------------------|
| V01.00 | 23-12-2024 | First issue of document |